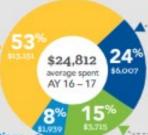

# Where the money for grad school comes from

#### Student borrowing

64% of students file a FAFSA

#### **External contributions**

 17% of students receive money from family and friends

#### Student earnings Includes income and savings

 3% is paid for by tuition reimbursement or other employer benefits

Grants, fellowships, scholarships, and tuition waivers

 40% of students take advantage of free money